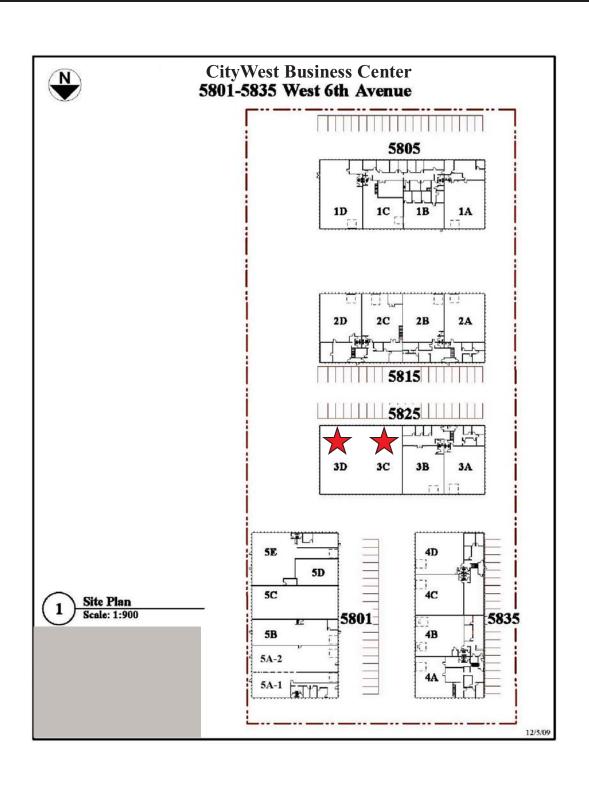

# 5801 - 5835 West 6th Avenue Lakewood, Colorado

| Available       | Total SF | Office SF | Loading               | Power |
|-----------------|----------|-----------|-----------------------|-------|
| 5825 Unit 3C/PC | 5,651    | 1,590     | Dock High             | TBD   |
| 5825 Unit 3D/PD | 4,574    | 920       | Dock High<br>Drive-In | TBD   |