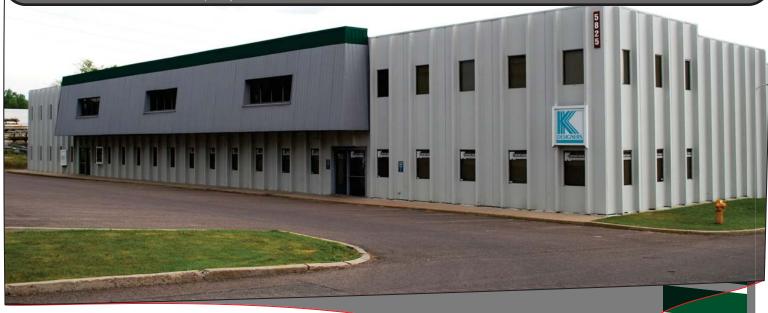

## 5801 - 5835 West 6th Avenue Lakewood, Colorado

### PROPERTY DESCRIPTION:

WELL MAINTAINED INDUSTRIAL/OFFICE COMPLEX LOCATED IN METRO DENVER. HIGHLY ADAPTABLE FOR USE AS A MANUFACTURING, SERVICE, ASSEMBLY, OR SALES FACILITY. THE COMBINATION OF GROUND FLOOR WAREHOUSE AND UPPER LEVEL OPEN CONCEPT OFFICE SPACE PROVIDE A UNIQUE OFFERING TO MEET THE DEMANDS OF TODAY'S SMALL BUSINESS.

### **IMPORTANT FEATURES:**

- DOCK HIGH or DRIVE IN LOADING DOORS
- GENEROUS PARKING AND LOADING
- WELL APPOINTED OFFICE AREAS
- VISIBLE FROM 6TH AVENUE
- LAKEWOOD LI (Light Industrial) ZONING
- HIGH SPEED INTERNET AVAILABLE