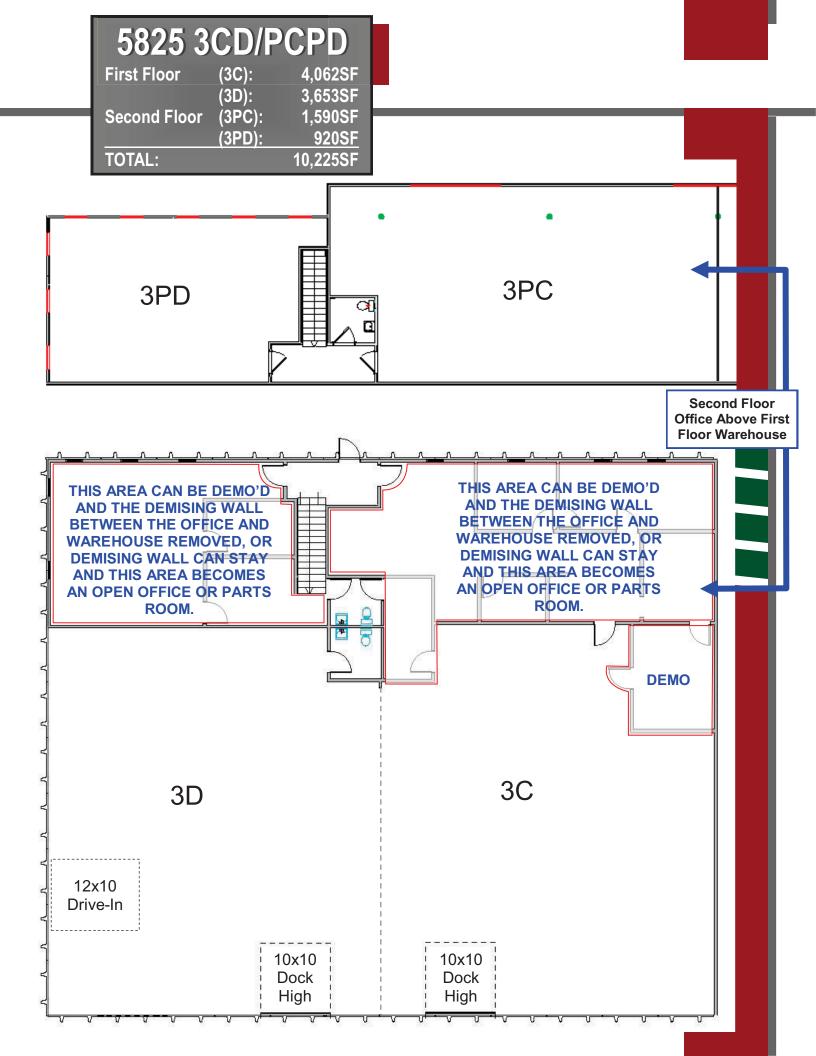

# 5801 - 5835 West 6th Avenue Lakewood, Colorado

| Available       | Total SF | Office SF | Loading               | Power |
|-----------------|----------|-----------|-----------------------|-------|
| 5825 Unit 3C/PC | 5,651    | 1,590     | Dock High             | TBD   |
| 5825 Unit 3D/PD | 4,574    | 920       | Dock High<br>Drive-In | TBD   |